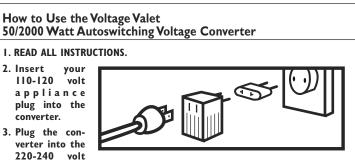

I. READ ALL INSTRUCTIONS. 2. Insert your

110-120 volt appliance plug into the converter. 3. Plug the converter into the

220-240 volt foreign wall outlet. If an adaptor plug is necessary (see section on adaptor plugs) select the appropriate plug, snap it onto the converter's two round pins and then plug into the wall outlet.